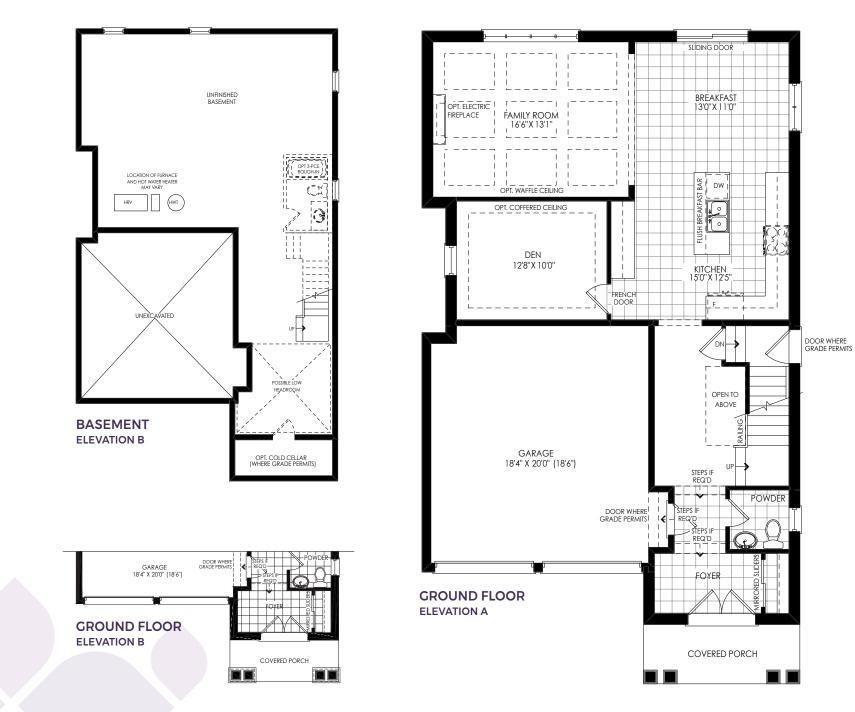

THE *Willow* 38' • 2,565 sq.ft. Elevation a & b

The floor plans and elevations shown are pre-construction plans and may be revised or improved as necessotated by architectural controls and the construction process. The measurements adhere to the rules and regulations of the TARION Warranty Corporation's official method for the calculation of floor area. Actual useable floor space may vary from the stated floor area. Railings on front porch only where required by O.B.C. Locations of furnace, hot water tank, posts and beams may vary and are to be determined by Vendor and Architect, Purchasers shall be deemed to accept the same. All images and renderings are artist concept only and subject to change. Side windows only if siting permits. E. & O.E. 38-2 WILLOW 10/20

The floor plans and elevations shown are pre-construction plans and may be revised or improved as necessotated by architectural controls and the construction process. The measurements adhere to the rules and regulations of the TARION Warranty Corporation's official method for the calculation of floor area. Actual useable floor space may vary from the stated floor area. Railings on front porch only where required by O.B.C. Locations of furnace, hot water tank, posts and beams may vary and are to be determined by Vendor and Architect, Purchasers shall be deemed to accept the same. All images and renderings are artist concept only and subject to change. Side windows only if siting permits. E. & O.E. 38-2 WILLOW 10/20

GRAND BROOK

THE

Willow

38' • 2,565 sq.ft.

**ELEVATION A & B**