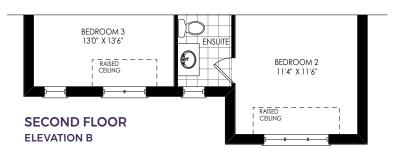

THE *Willow* 38' • 2,565 sq.ft. Elevation a & b

The floor plans and elevations shown are pre-construction plans and may be revised or improved as necessotated by architectural controls and the construction process. The measurements adhere to the rules and regulations of the TARION Warranty Corporation's official method for the calculation of floor area. Actual useable floor space may vary from the stated floor area. Railings on front porch only where required by O.B.C. Locations of furnace, hot water tank, posts and beams may vary and are to be determined by Vendor and Architect, Purchasers shall be deemed to accept the same. All images and renderings are artist concept only and subject to change. Side windows only if siting permits. E. & O.E. 38-2 WILLOW 10/20

The floor plans and elevations shown are pre-construction plans and may be revised or improved as necessotated by architectural controls and the construction process. The measurements adhere to the rules and regulations of the TARION Warranty Corporation's official method for the calculation of floor area. Actual useable floor space may vary from the stated floor area. Railings on front porch only where required by O.B.C. Locations of furnace, hot water tank, posts and beams may vary and are to be determined by Vendor and Architect, Purchasers shall be deemed to accept the same. All images and renderings are artist concept only and subject to change. Side windows only if siting permits. E. & O.E. 38-2 WILLOW 10/20

GRAND BROOK

THE

Willow

38' • 2,565 sq.ft.

**ELEVATION A & B**