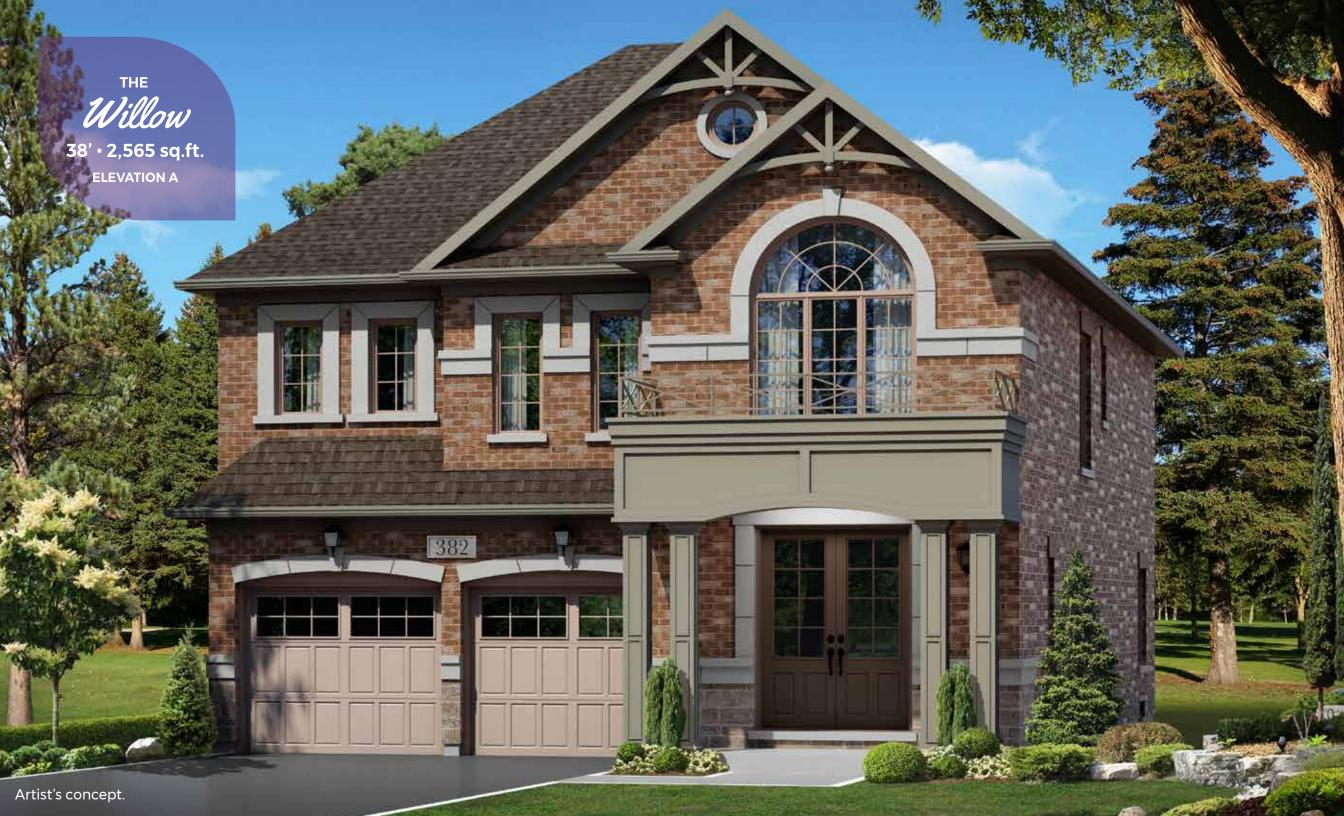

THE *Willow* 38' • 2,565 sq.ft. Elevation a & b

The floor plans and elevations shown are pre-construction plans and may be revised or improved as necessotated by architectural controls and the construction process. The measurements adhere to the rules and regulations of the TARION Warranty Corporation's official method for the calculation of floor area. Actual useable floor space may vary from the stated floor area. Railings on front porch only where required by O.B.C. Locations of furnace, hot water tank, posts and beams may vary and are to be determined by Vendor and Architect, Purchasers shall be deemed to accept the same. All images and renderings are artist concept only and subject to change. Side windows only if siting permits. E. & O.E. 38-2 WILLOW 10/20

GRAND BROOK

THE

Willow

38' • 2,565 sq.ft.

**ELEVATION A & B**