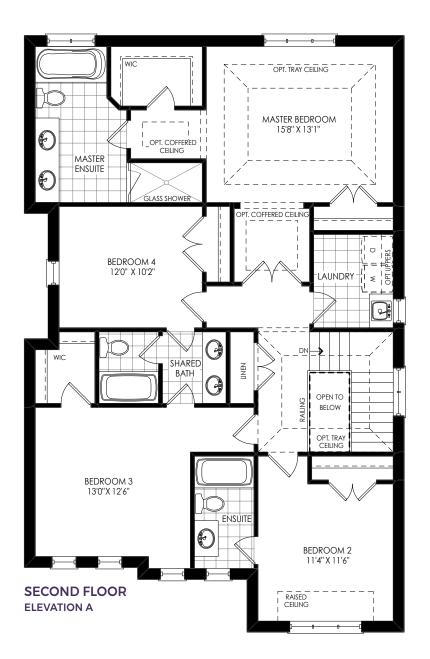

THE *Willow* 38' • 2,565 sq.ft. Elevation a & b

The floor plans and elevations shown are pre-construction plans and may be revised or improved as necessotated by architectural controls and the construction process. The measurements adhere to the rules and regulations of the TARION Warranty Corporation's official method for the calculation of floor area. Actual useable floor space may vary from the stated floor area. Railings on front porch only where required by O.B.C. Locations of furnace, hot water tank, posts and beams may vary and are to be determined by Vendor and Architect, Purchasers shall be deemed to accept the same. All images and renderings are artist concept only and subject to change. Side windows only if siting permits. E. & O.E. 38-2 WILLOW 10/20

The floor plans and elevations shown are pre-construction plans and may be revised or improved as necessotated by architectural controls and the construction process. The measurements adhere to the rules and regulations of the TARION Warranty Corporation's official method for the calculation of floor area. Actual useable floor space may vary from the stated floor area. Railings on front porch only where required by O.B.C. Locations of furnace, hot water tank, posts and beams may vary and are to be determined by Vendor and Architect, Purchasers shall be deemed to accept the same. All images and renderings are artist concept only and subject to change. Side windows only if siting permits. E. & O.E. 38-2 WILLOW 10/20

GRAND BROOK

THE

Willow

38' • 2,565 sq.ft.

**ELEVATION A & B**