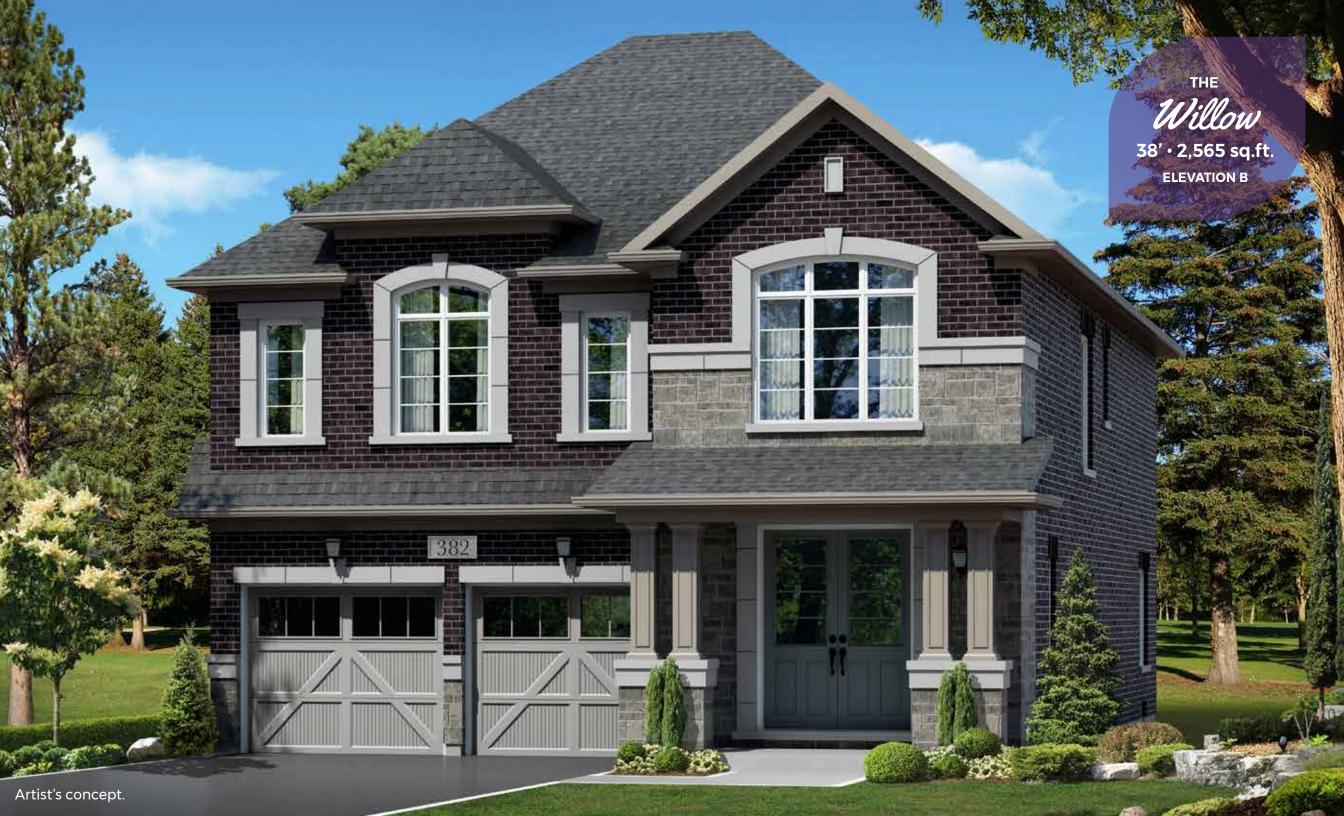

THE *Willow* 38' • 2,565 sq.ft. Elevation a & b

The floor plans and elevations shown are pre-construction plans and may be revised or improved as necessotated by architectural controls and the construction process. The measurements adhere to the rules and regulations of the TARION Warranty Corporation's official method for the calculation of floor area. Actual useable floor space may vary from the stated floor area. Railings on front porch only where required by O.B.C. Locations of furnace, hot water tank, posts and beams may vary and are to be determined by Vendor and Architect, Purchasers shall be deemed to accept the same. All images and renderings are artist concept only and subject to change. Side windows only if siting permits. E. & O.E. 38-2 WILLOW 10/20

GRAND BROOK

THE

Willow

38' • 2,565 sq.ft.

**ELEVATION A & B**