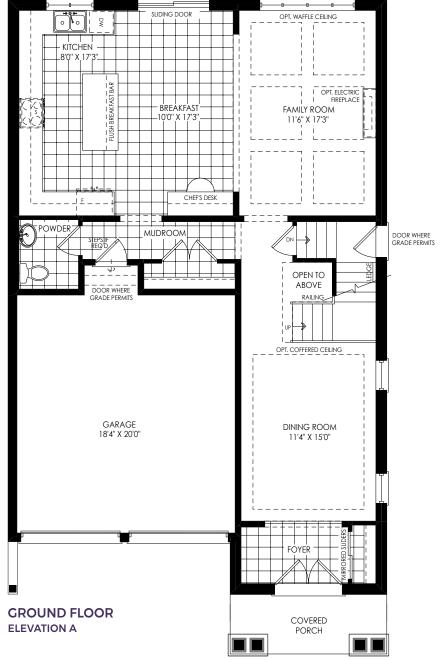

The floor plans and elevations shown are pre-construction plans and may be revised or improved as necessotated by architectural controls and the construction process. The measurements adhere to the rules and regulations of the TARION Warranty Corporation's official method for the calculation of floor area. Actual useable floor space may vary from the stated floor area. Railings on front porch only where required by O.B.C. Locations of furnace, hot water tank, posts and beams may vary and are to be determined by Vendor and Architect, Purchasers shall be deemed to accept the same. All images and renderings are artist concept only and subject to change. Side windows only if siting permits. E. & O.E. 38-3 BELLFLOWER 10/20