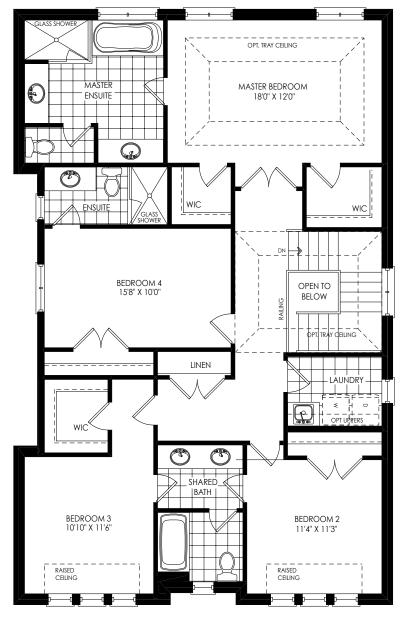

The floor plans and elevations shown are pre-construction plans and may be revised or improved as necessotated by architectural controls and the construction process. The measurements adhere to the rules and regulations of the TARION Warranty Corporation's official method for the calculation of floor area. Actual useable floor space may vary from the stated floor area. Railings on front porch only where required by O.B.C. Locations of furnace, hot water tank, posts and beams may vary and are to be determined by Vendor and Architect, Purchasers shall be deemed to accept the same. All images and renderings are artist concept only and subject to change. Side windows only if siting permits. E. & O.E. 38-3 BELLFLOWER 10/20

SECOND FLOOR ELEVATION B

SECOND FLOOR ELEVATION A