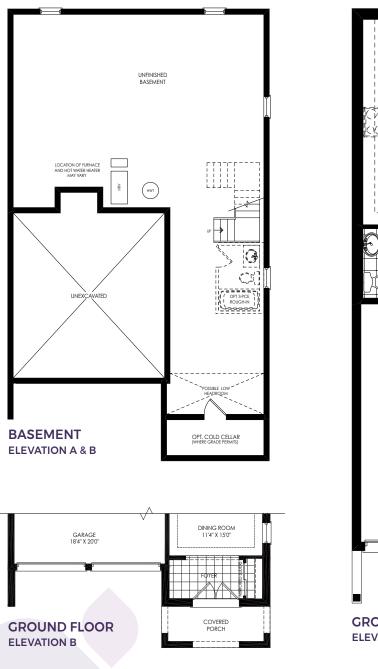

The floor plans and elevations shown are pre-construction plans and may be revised or improved as necessotated by architectural controls and the construction process. The measurements adhere to the rules and regulations of the TARION Warranty Corporation's official method for the calculation of floor area. Actual useable floor space may vary from the stated floor area. Railings on front porch only where required by O.B.C. Locations of furnace, hot water tank, posts and beams may vary and are to be determined by Vendor and Architect, Purchasers shall be deemed to accept the same. All images and renderings are artist concept only and subject to change. Side windows only if siting permits. E. & O.E. 38-3 BELLFLOWER 10/20

SECOND FLOOR ELEVATION B

SECOND FLOOR ELEVATION A